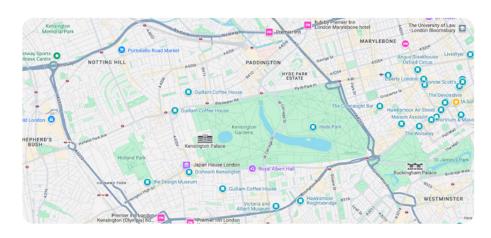

ks.org.uk

→ Head a bit further west and you can find London's Royal Botanic Gardens at Kew.

www.kew.org

→ See where the Queen did her grocery shopping – at Fortnum & Mason – or visit the fabled department store Liberty London.

# SPORT

→ Visit the home of English Rugby at Twickenham (now called Allianz Stadium). There's no matches on but you can take in the history on a tour. https://allianzstadiumtwickenham.com/

→ Back to non-league football and we have Hampton & Richmond FC, maybe the closest real team to the one from Ted Lasso. http://www.hamrichfc.com/

# CULTURE

- → See contemporary design and innovation at the Design Museum off Kensington High St. https://designmuseum.org/
- → Take some time to enjoy the Victoria & Albert Museum if you're in the Kensington area. www.vam.ac.uk







Download a Google Map with our picks for the whole city!

# LIVEWYER

Expertise where it matters.