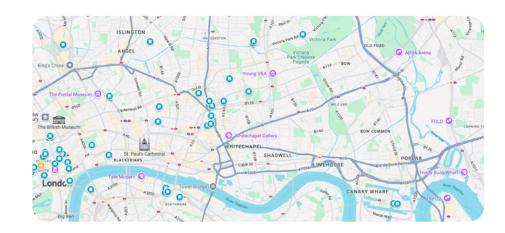

# **CULTURE**

 $\rightarrow$  Go for a walk around the **Barbican** Centre, there's usually exhibitions on and a great gift shop but the complex itself is the real star.

www.barbican.org.uk

Download a Google Map with our picks for the whole city!